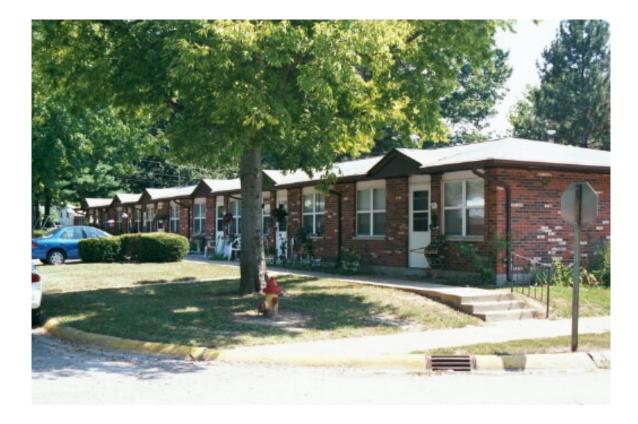

## Apartments

Among the many features of these spacious brick apartment building are the following:

Private entrance for each unit Kitchens with gas and electric refrigerators furnished Newly installed bathroom showers Plenty of storage space Individually controlled thermostats Units modified for easy access to handicapped On-site laundry facilities On-site playground facilities for younger children Free master antennae T.V. system for excellent reception