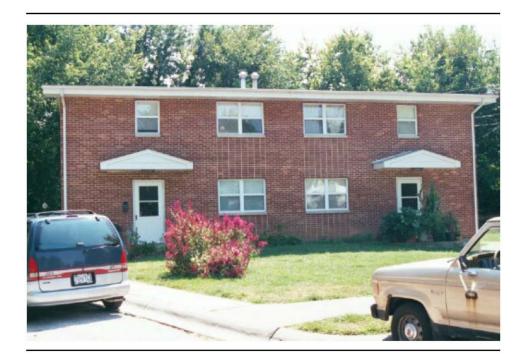

## Apartments

Among the many features of these spacious brick apartment building are the following:

Private entrance for each unit Kitchens with gas and electric refrigerators furnished Newly installed bathroom showers Plenty of storage space Individually controlled thermostats Units modified for easy access to handicapped On-site laundry facilities On-site playground facilities for younger children Free master antennae T.V. system for excellent reception