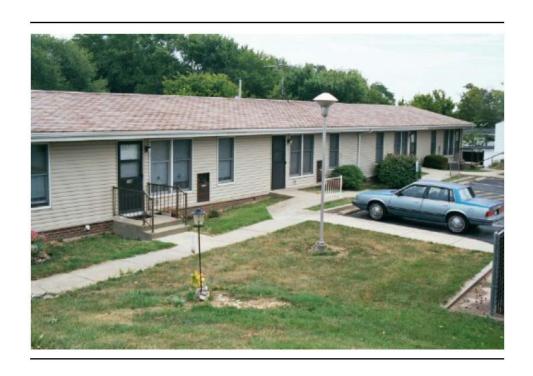

## **Apartments**

Located in beautiful historic Lebanon, a quiet community steeped in tradition, the Cedar Ridge Apartments are especially designed for the unique needs of senior citizens.

All the apartments have individual ground level entrances. Some have comfortable balconies. The combination of brick and rough sawn cedar siding helps make the Cedar Ridge Apartments among the most attractive in Lebanon

The units offer a host of features, including,

Wall to wall carpeting
Central air conditioning for each apartment
Additional insulation to aid energy conservation
Ample storage space and walk in closets
Electric ranges and frost-free refrigerators
Laundry room conveniently located on the site
Attractive exterior lighting
Deadbolt door locks
On-site parking